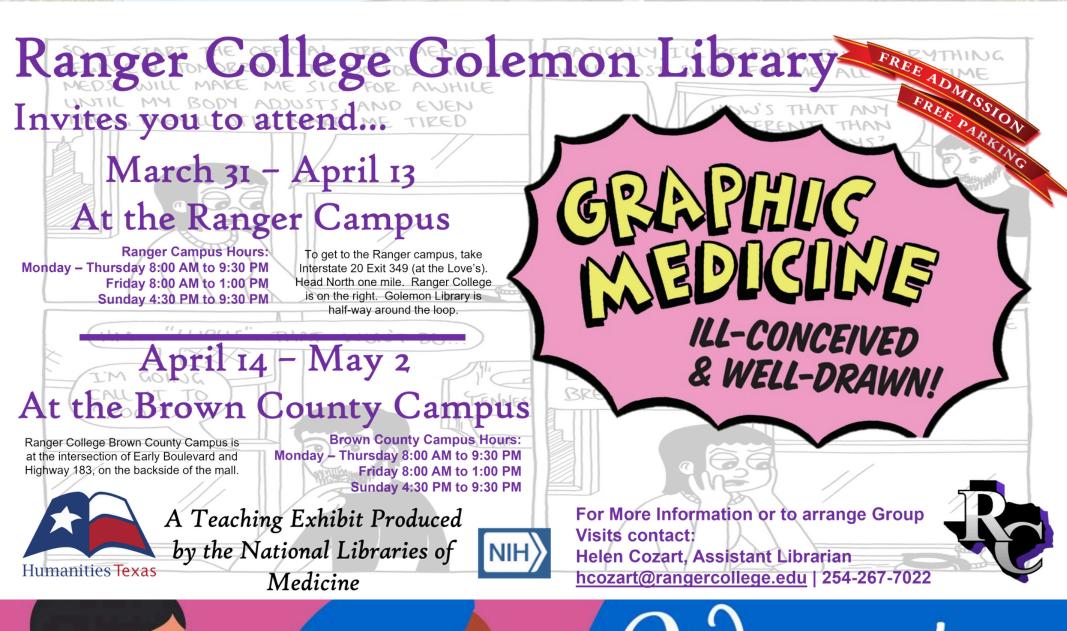

# MORE THAN JUST BOOKS BY GOLEMON ASSISTANT LIBRARIAN, HELEN COZART

WHAT DO YOU KNOW ABOUT HOW HUMOR CAN HELP WITH SERIOUS ILLNESS? IF YOU ARE LIKE ME, YOU PROBABLY ONLY KNOW THAT IT IS TRUE. COMING ON MARCH 31, WE WILL ALL GET AN OPPORTUNITY TO FIND OUT MORE WHEN THE EXHIBIT GRAPHIC MEDICINE: ILL-CONCEIVED AND WELL-DRAWN ARRIVES AT GOLEMON LIBRARY. THIS EXTRAORDINARY STORY COMES TO US FROM THE NATIONAL LIBRARIES OF MEDICINE AND INCLUDES MANY EXAMPLES OF COMICS DRAWN BY BOTH THE SICK AND THEIR LOVED ONES. WE ONLY HAVE IT ON THE RANGER CAMPUS FOR A SHORT TIME HOWEVER - FROM MARCH 31 THROUGH APRIL 13TH. INSTEAD OF KEEPING IT ALL TO OURSELVES, THIS EXHIBIT IS GOING TO VISIT THE BROWNWOOD CAMPUS FROM APRIL 14TH THROUGH MAY 1ST. SO MANY OF OUR NURSING STUDENTS ALREADY UNDERSTAND HOW EMPATHY AND HUMOR WORK IN HEALING. WE HOPE SENDING THE EXHIBIT TO THEM WILL HELP THEM FIND TANGIBLE WAYS TO COMMUNICATE WITH THEIR PATIENTS. IT IS OPEN TO THE PUBLIC IN BOTH LOCATIONS DURING REGULAR HOURS.