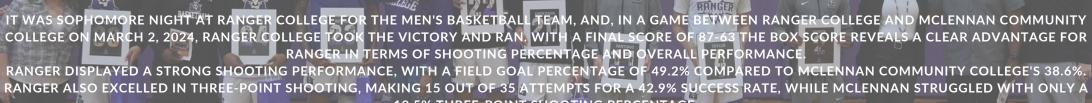

### \$100 Gift Card

New S3 applicants who qualify for our programs, will be contacted to meet with an advisor for a personalized Academic Success Plan & be entered into the \$100 Golden Ticket Raffe.

ON SOPHOMORE NIGHT FOR RANGER COLLEGE MEN'S BASKETBALL, EVERYTHING FELL INTO PLACE BY SPORTS INFORMATION DIRECTOR, DEAN MASON

BASKETBALL

12.5% THREE-POINT SHOOTING PERCENTAGE.

INDIVIDUAL PLAYERS FROM RANGER COLLEGE PUT UP IMPRESSIVE NUMBERS, WITH <u>DEMARCO BETHEA</u> LEADING THE TEAM WITH 17 POINTS AND <u>ANDREW HOLIFIELD</u> CLOSE BEHIND WITH 19 POINTS. ASJON ANDERSON ALSO CONTRIBUTED 9 POINTS AND SHARROD TAYLOR ADDED 10 POINTS TO THE TEAM'S TOTAL SCORE. THE GAME SAW RANGER COLLEGE DOMINATING BOTH HALVES, OUTSCORING MCLENNAN IN EACH, AND MAINTAINING A SOLID LEAD THROUGHOUT.