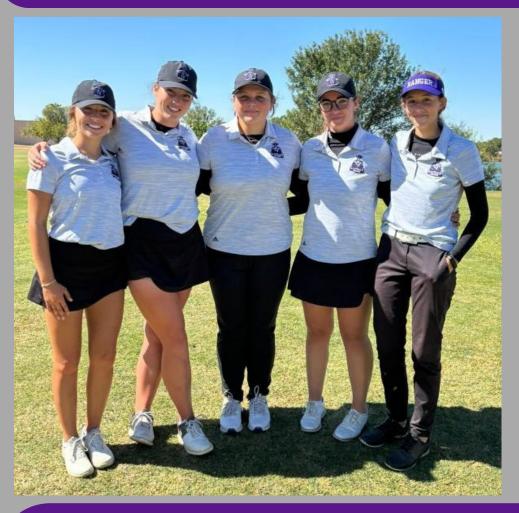

#### WEEKLY RANGER COLLEGE ATHLETICS SPOTLIGHT

THE RANGER COLLEGE WOMEN'S GOLF TEAM TRAVELED TO SNYDER, TEXAS TO COMPETE IN THE WESTERNER INVITE LAST WEEK. THE TOURNAMENT TOOK PLACE ON AT THE SAMMY BAUGH GOLF COURSE WHERE THE LADIES WENT ON TO BREAK THE SINGLE-ROUND RECORD OF 305 IN THE FIRST ROUND WITH A 302. THE LADIES ALSO BROKE THE 36 HOLE RECORD OF 623 WITH A 614 TOTAL.

BEGOÑA PEREZ SHOT THE 2ND LOWEST ROUND IN SCHOOL HISTORY WITH A 72 IN THE FIRST ROUND AND FINISHED WITH A 153.

OTHER RANGER COLLEGE PLAYERS INCLUDE LILLY PHELPS (WHO FINISHED WITH A 153), ALMUDENA AGÜERA (153), JORDAN PIGEON (158), AND ANASTASIA STAVA (191)