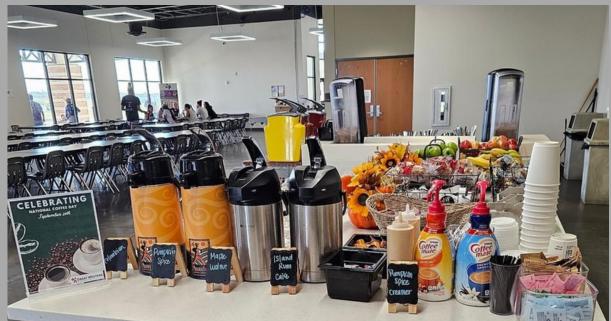

### pip you know

GREAT WESTERN DINING CELEBRATED NATIONAL COFFEE DAY THIS WEEK BY OFFERING AN ASSORTMENT OF COFFEES FOR STUDENTS, STAFF, AND FACULTY ON THE RANGER CAMPUS. Job Title: Adjunct Faculty

When did you start working at Ranger College? August 2021