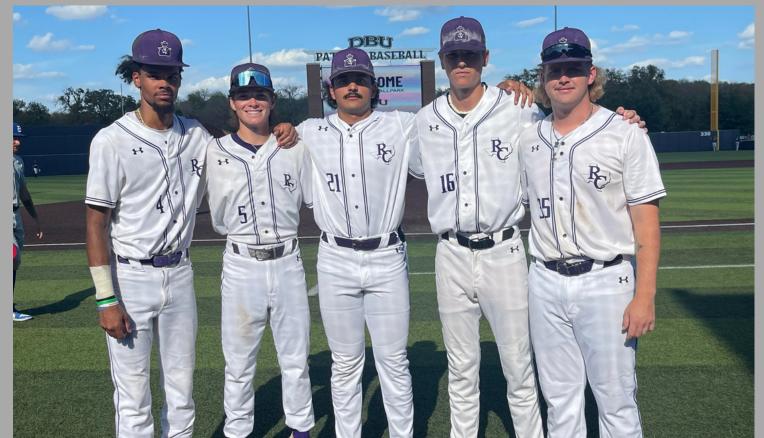

### WEEKLY RANGER ATHLETICS SPOTLIGHT BY SPORTS INFORMATION DIRECTOR, DEAN MASON

FIVE RANGER COLLEGE BASEBALL PLAYERS PLAYED IN THE TEXAS/NEW MEXICO ALL-STAR GAMES LAST FRIDAY AND SATURDAY.

JOSHUA COMEAUX, JT THOMPSON, EMIR ENCALADA, JOSEPH LEE, AND JAXON HAYNES REPRESENTED RANGER COLLEGE.

THE TEXAS/NEW MEXICO ALL-STAR GAME SELECTS PLAYERS BASED ON THEIR PREVIOUS YEAR'S CONFERENCE STATS. THE PLAYERS WITH THE MOST VOTES PLAY IN THE GAMES.

IN SPEAKING WITH COACH RODRIGUEZ ABOUT THE PERFORMANCES, HE NOTED THAT "JT THOMPSON PLAYED OUT OF HIS MIND. HE HAS A LOT OF DIVISION 1 INTEREST. EMIR ENCALADA WAS THROWING 91-94 MPH PITCHES, JOSEPH LEE WAS 88-90 MPH FROM THE MOUND, JAXON HAYNES SHOWED OFF SOME REALLY GOOD POWER AT THE PLATE, AND JOSHUA COMEAUX PLAYED SOME REALLY GREAT DEFENSE."