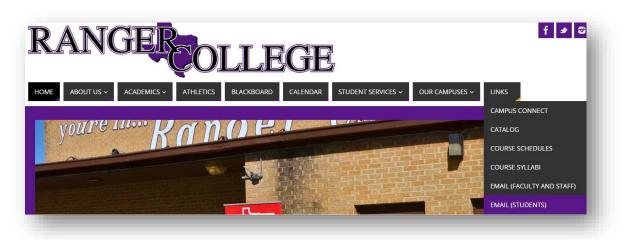

## Email

Every student enrolled at Ranger College has a student email. Access to the email can be found on the Ranger College website.

The username is <u>firstname.lastname@rangercollege.edu</u>. The temporary password is *ranger1926*. Problems or questions logging in should be reported to <u>Helpdesk@rangercollege.edu</u>.

The Campus Connect link is on the Ranger College main website, <u>rangercollege.edu</u>. Select Campus Connect for Students.

Students can use their RC student ID number or Social Security number with no dots or dashes.